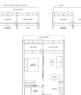

# RESIDENTIAL - CONDOMINIUM 452SQFT (42SQM) / CALL FOR PRICE!

1 - Bedroom

TYPE A2 42 sqm | 452 sqff #23-05 to #33-05 #35-05 to #44-05 #23-06 to #39-06\*

## **RESIDENTIAL - CONDOMINIUM**

80, ANSON ROAD, CHINATOWN, TANJONG PAGAR,

**SINGAPORE 079907** 

■ LISTING ID: SGLD02598005 ■ TENURE: FREEHOLD

■ TITLE: N/A

■ **SIZE BUILT-UP**: 452SQFT (42SQM)
■ **SITE AREA**: 1.258AC (0.509HA)

■ NO. OF FLOORS: 45

■ FLOOR/LEVEL: N/A - N/A

■ BED ROOMS:
■ BATH ROOMS:

■ MAIDS ROOMS: N/A
■ PARKING SPACES: N/A

■ LAYOUT TYPE: REGULAR

■ FACING: N/A
■ VIEWING: OTHER

■ **SELLING PRICE**: CALL FOR PRICE!

**■ COMPLETION YEAR:** 2030